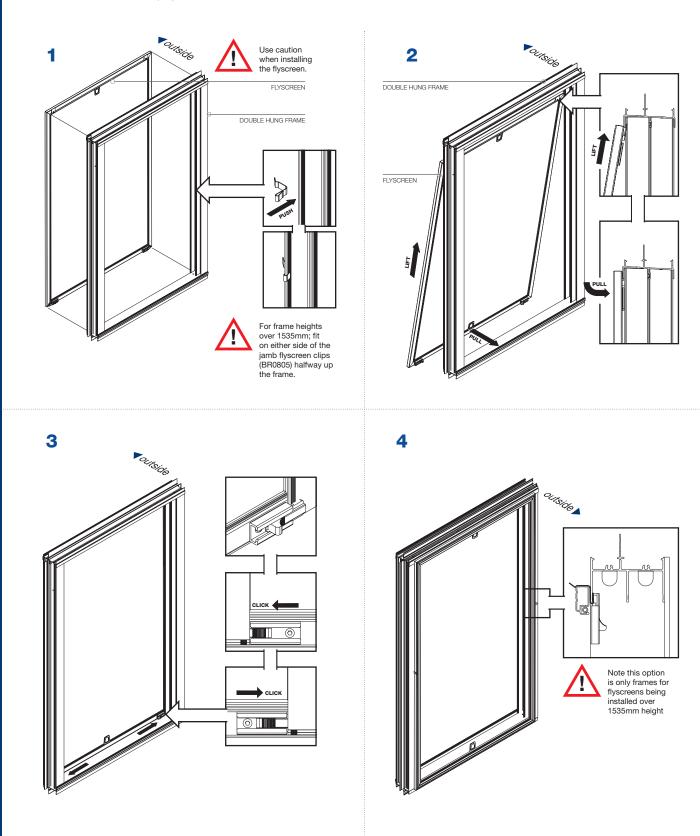

## Aluminium Double Hung

On Site Installation Instructions | Flyscreen Installation

On Site Installation | Flyscreens | Mk - 1 | 7 Nov 2008

Confidentiality Notice: This document and the information it contains are copyright and confidential to Trend® Windows & Doors Pty Limited. Disclosure, use and copying in any form whatsoever, except as authorised by Trend® Windows & Doors in writing, are strictly prohibited. Patents and Design Registrations pending.