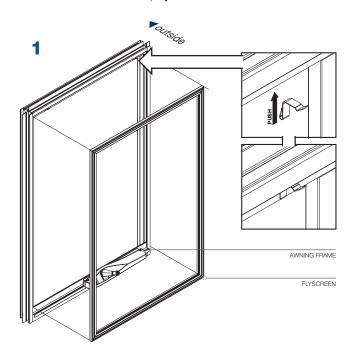

## Aluminium Awning

On Site Installation Instructions | Flyscreen Installation

LISICE

Use caution when installing the flyscreen.

For frame heights over 933mm; fit on extra flyscreen clips (BR0805) on either side of the jamb