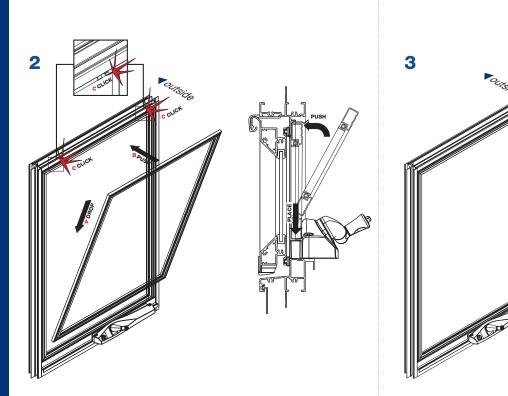

## Aluminium Awning

On Site Installation Instructions | Flyscreen Installation

LISICE

Use caution when installing the flyscreen.

For frame heights over 933mm; fit on extra flyscreen clips (BR0805) on either side of the jamb