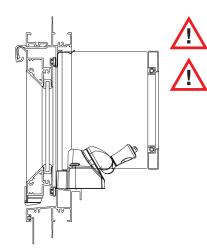

## Aluminium Awning

On Site Installation Instructions | Flyscreen Installation

LISICE

Use caution when installing the flyscreen.

For frame heights over 933mm; fit on extra flyscreen clips (BR0805) on either side of the jamb