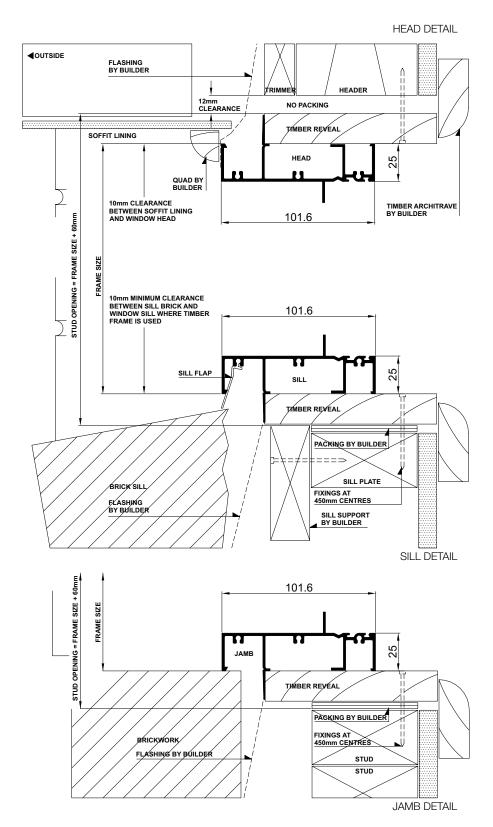

## Installation

Product | Building In Detail | Brick Veneer - 230mm wall

## Installation

Product | Building In Detail | Aluminium Cladding on Studs