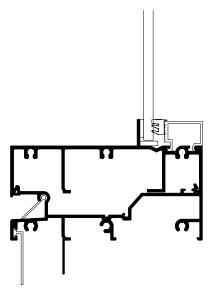

e lite windows are
available.

3. Energy Efficiency Options
Trend® Thermashield® in various
glazing styles are available to help
reduce energy consumption. Trend®
Thermashield® means greater
control, bigger savings and most
importantly one less thing to worry
about

#### 4. Acoustic options

SoundMizer® acoustic solutions can range in various STC ratings. SoundMizer® acoustic solutions can reduce aircraft, highway traffic, railway and other annoying noise problems. For information or technical details contact Trend®.

#### 5. Finishes

Powdercoated finishes are available in a range of colours and finishes including Warranty Powders and Anodised options to suit most commercial applications.

#### 6 Options

Quantum® Internal Offset Framing can be combined with operable windows and doors









## Installation

Product | Building In Detail | Brick Veneer - 230mm wall





## Installation

Product | Building In Detail | Double Brick - 280mm wall



Please note that drawings are not to scale



## Installation

Product | Building In Detail | Aluminium Cladding on Studs





## **Cross Sectional Views**

Quantum® Internal Offset Framing | TwoLite