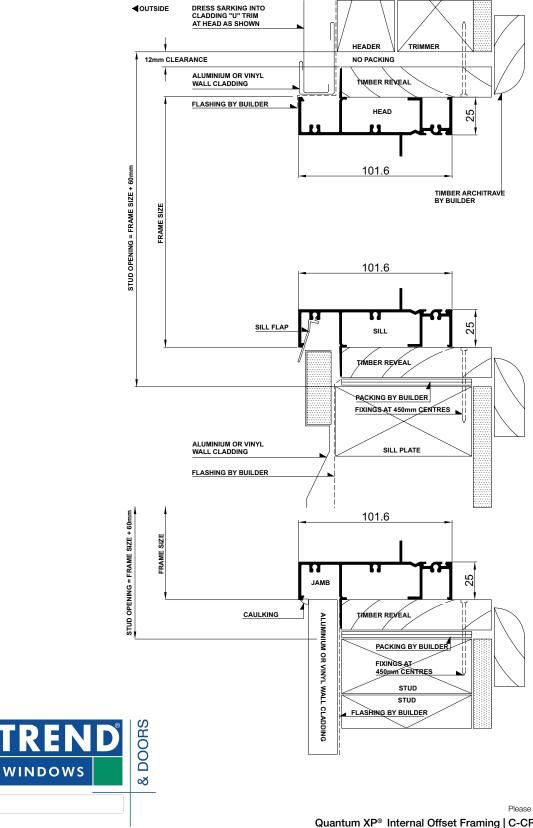

ptions

SoundMizer® acoustic solutions can range in various STC ratings. SoundMizer® acoustic solutions can reduce aircraft, highway traffic, railway and other annoying noise problems. For information or technical details contact Trend®.

#### 5. Finishes

Powdercoated finishes are available in a range of colours and finishes including Warranty Powders and Anodised options to suit most commercial applications.

#### 6 Options

Quantum® Internal Offset Framing can be combined with operable windows and doors









## Installation

Product | Building In Detail | Brick Veneer - 230mm wall





## Installation

Product | Building In Detail | Double Brick - 280mm wall



Please note that drawings are not to scale



## Installation

Product | Building In Detail | Aluminium Cladding on Studs





## **Cross Sectional Views**

Quantum® Internal Offset Framing | TwoLite