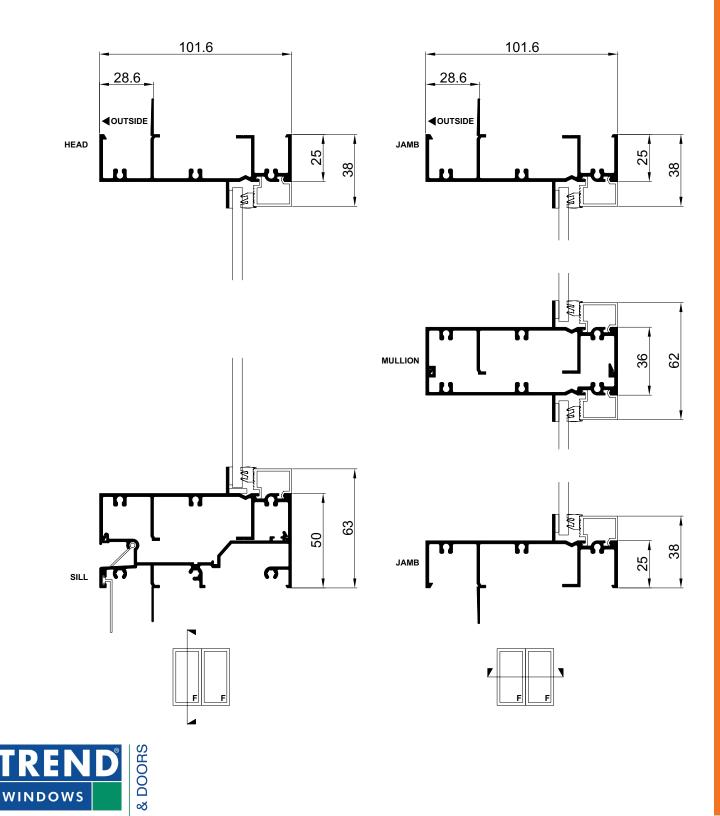

Mizer® acoustic solutions can reduce aircraft, highway traffic, railway and other annoying noise problems. For information or technical details contact Trend®.

#### 5. Finishes

Powdercoated finishes are available in a range of colours and finishes including Warranty Powders and Anodised options to suit most commercial applications.

#### 6 Options

Quantum® Internal Offset Framing can be combined with operable windows and doors









## Installation

Product | Building In Detail | Brick Veneer - 230mm wall





## Installation

Product | Building In Detail | Double Brick - 280mm wall



Please note that drawings are not to scale



## Installation

Product | Building In Detail | Aluminium Cladding on Studs





## **Cross Sectional Views**

Quantum® Internal Offset Framing | TwoLite