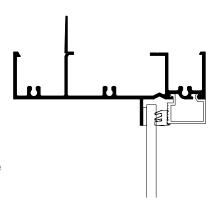

gle lite windows are
available.

3. Energy Efficiency Options
Trend® Thermashield® in various
glazing styles are available to help
reduce energy consumption. Trend®
Thermashield® means greater
control, bigger savings and most
importantly one less thing to worry
about

#### 4. Acoustic options

SoundMizer® acoustic solutions can range in various STC ratings. SoundMizer® acoustic solutions can reduce aircraft, highway traffic, railway and other annoying noise problems. For information or technical details contact Trend®.

#### 5. Finishes

Powdercoated finishes are available in a range of colours and finishes including Warranty Powders and Anodised options to suit most commercial applications.

#### 6 Options

Quantum® Internal Offset Framing can be combined with operable windows and doors









## Installation

Product | Building In Detail | Brick Veneer - 230mm wall





## Installation

Product | Building In Detail | Double Brick - 280mm wall



Please note that drawings are not to scale



## Installation

Product | Building In Detail | Aluminium Cladding on Studs





## **Cross Sectional Views**

Quantum® Internal Offset Framing | TwoLite