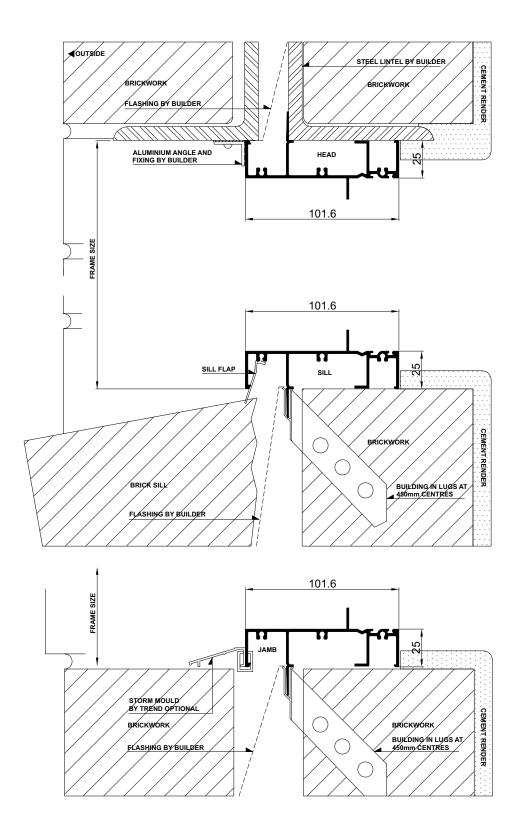

## Installation

Product | Building In Detail | Double Brick - 280mm wall

Please note that drawings are not to scale