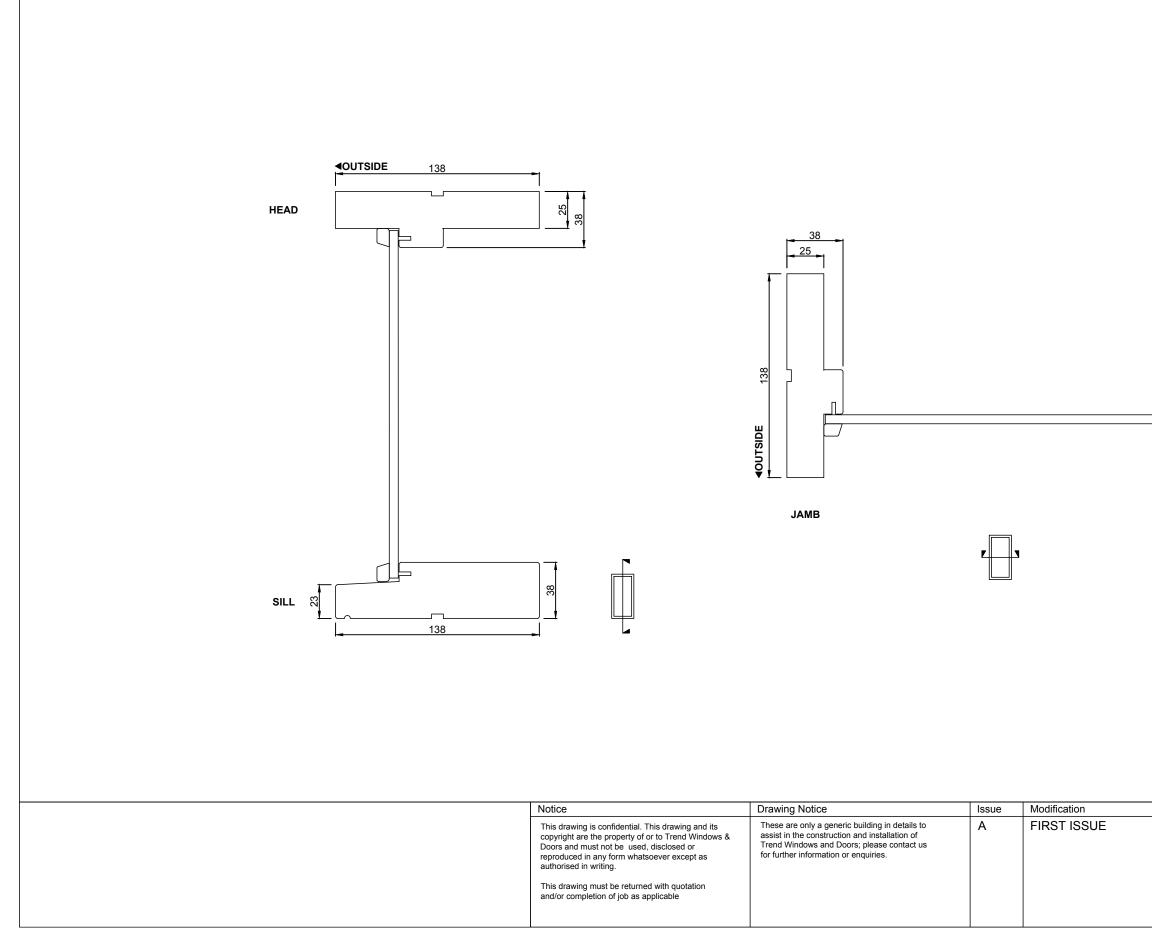

# SINGLE LITE (F)

JAMB

| Date   | Date                   |       |
|--------|------------------------|-------|
| FEB 18 | 08 02 2018<br>Revision | TREND |
|        | TREVISION              |       |
|        | А                      |       |
|        | Drawn                  |       |
|        | P.G.                   | I     |