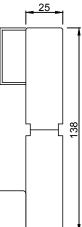

# SINGLE LITE (F)

JAMB

| Date   | Date                   |       |
|--------|------------------------|-------|
| FEB 18 | 08 02 2018<br>Revision | TREND |
|        | TREVISION              |       |
|        | А                      |       |
|        | Drawn                  |       |
|        | P.G.                   | I     |