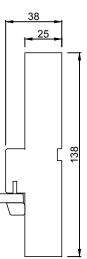

# SINGLE LITE (F)

JAMB

| Date   | Date                   |       |
|--------|------------------------|-------|
| FEB 18 | 08 02 2018<br>Revision | TREND |
|        | TREVISION              |       |
|        | А                      |       |
|        | Drawn                  |       |
|        | P.G.                   | I     |