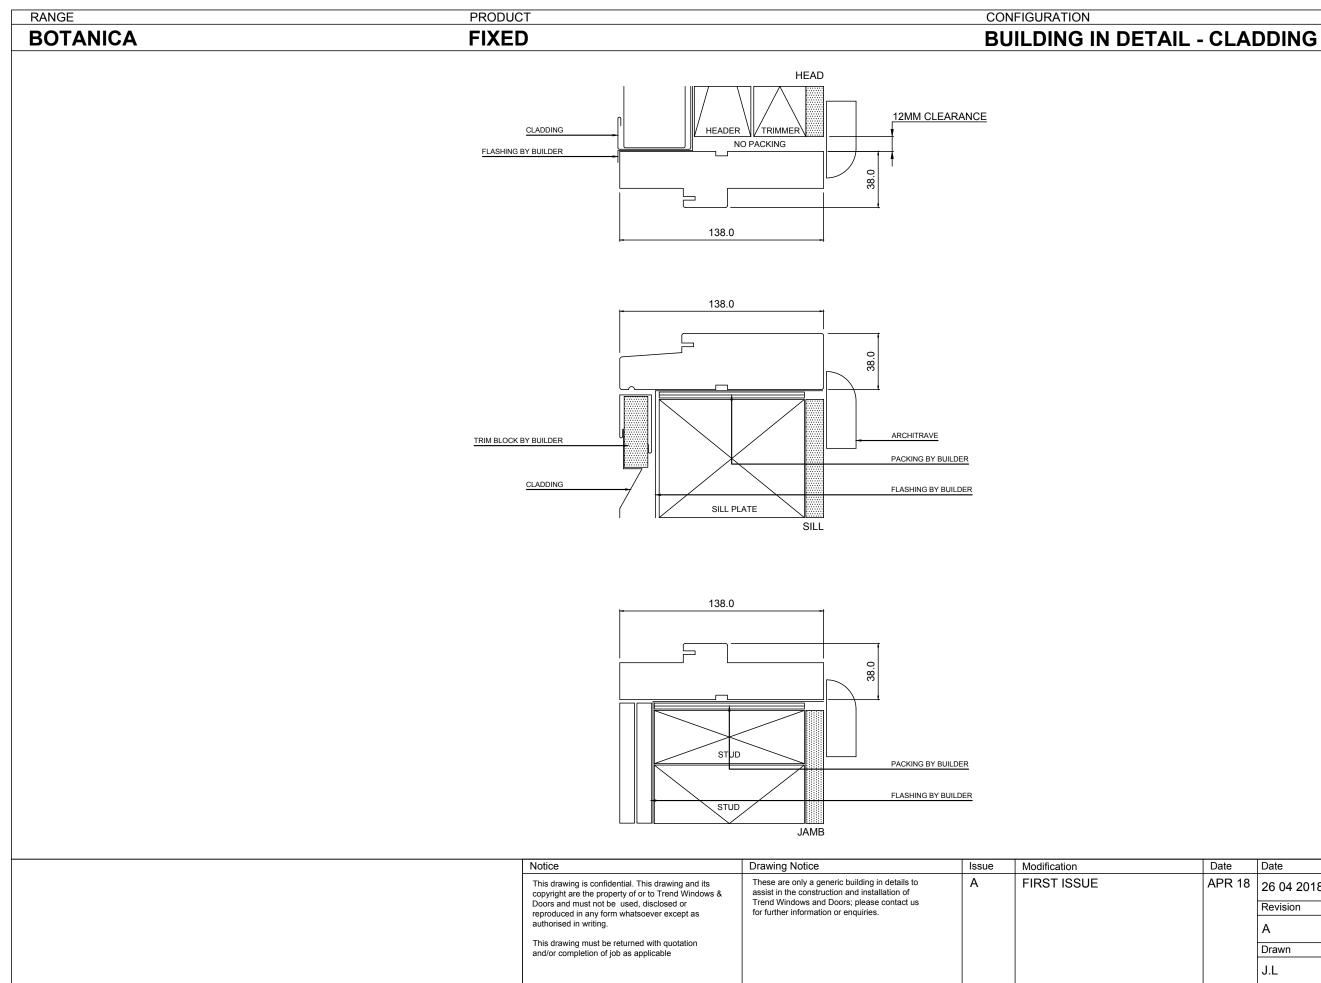

| Date   | Date                                 |                  |         |
|--------|--------------------------------------|------------------|---------|
| APR 18 | 26 04 2018<br>Revision<br>A<br>Drawn | TREND<br>windows | & DOORS |
|        | J.L                                  |                  |         |
|        |                                      |                  |         |