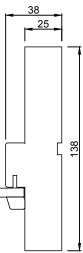

# SINGLE LITE (F)

JAMB

| Date   | Date                   |       |
|--------|------------------------|-------|
| FEB 18 | 08 02 2018<br>Revision | TREND |
|        | TREVISION              |       |
|        | А                      |       |
|        | Drawn                  |       |
|        | P.G.                   | I     |