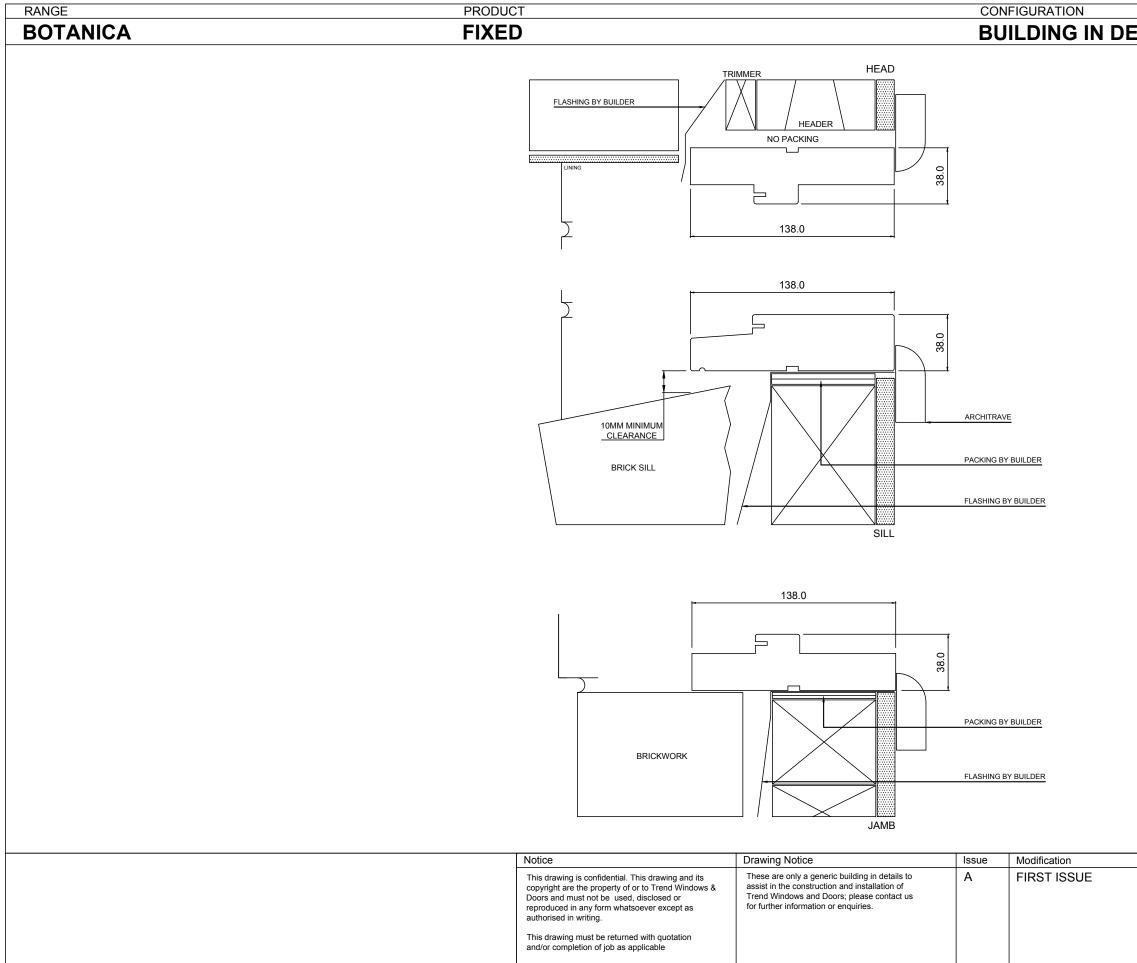

## **BUILDING IN DETAIL - BRICK VENEER**

| Date   | Date       |         |           |
|--------|------------|---------|-----------|
| APR 18 | 26 04 2018 | TREND   | SE<br>192 |
|        | Revision   |         | 8         |
|        | А          | WINDOWS | & DOORS   |
|        | Drawn      |         |           |
|        | J.L        |         | I         |