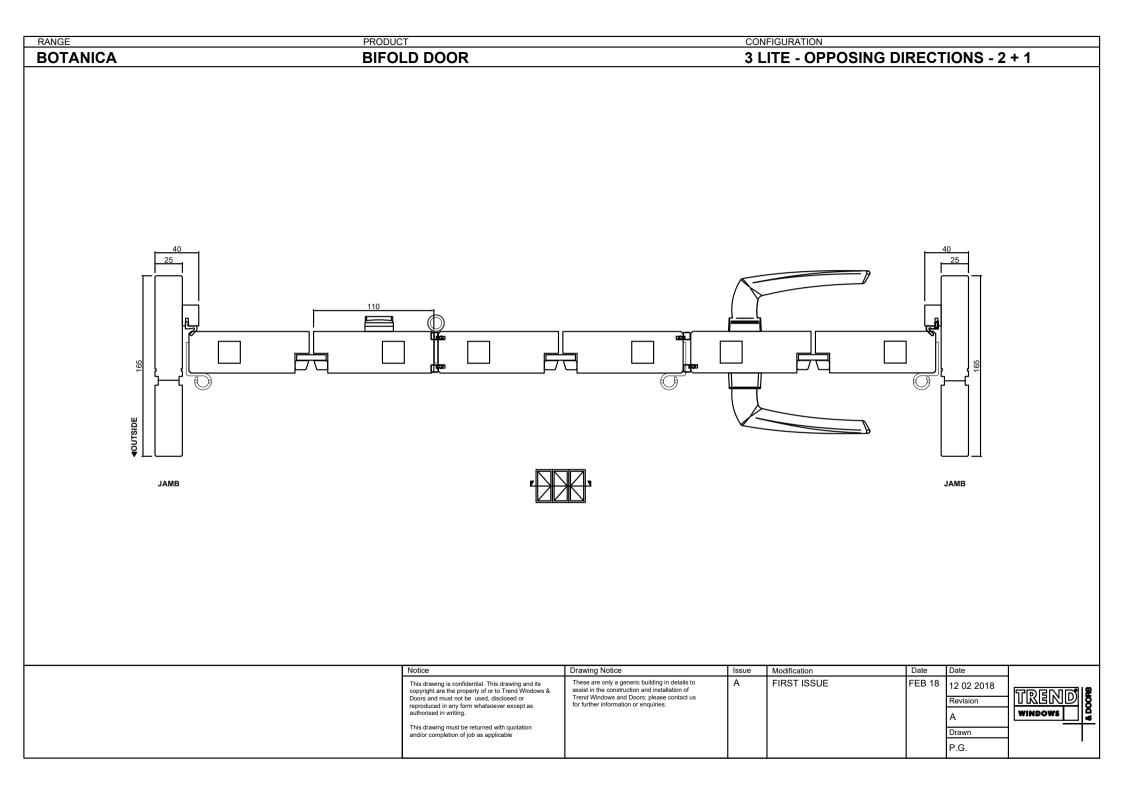

RANGE PRODUCT CONFIGURATION

BOTANICA BIFOLD DOOR 3 LITE

| Notice                                                                                                 | Drawing Notice                                                                                 | Issue | Modification | Date   | Date       | ·       |          |
|--------------------------------------------------------------------------------------------------------|------------------------------------------------------------------------------------------------|-------|--------------|--------|------------|---------|----------|
| This drawing is confidential. This drawing and its copyright are the property of or to Trend Windows & | These are only a generic building in details to assist in the construction and installation of | Α     | FIRST ISSUE  | FEB 18 | 12 02 2018 | TREND   |          |
| Doors and must not be used, disclosed or<br>reproduced in any form whatsoever except as                | Trend Windows and Doors; please contact us<br>for further information or enquiries.            |       |              |        | Revision   |         |          |
| authorised in writing.                                                                                 |                                                                                                |       |              |        | Α          | WINDOWS | <u>.</u> |
| This drawing must be returned with quotation<br>and/or completion of job as applicable                 |                                                                                                |       |              |        | Drawn      |         |          |
|                                                                                                        |                                                                                                |       |              |        | P.G.       | •       |          |