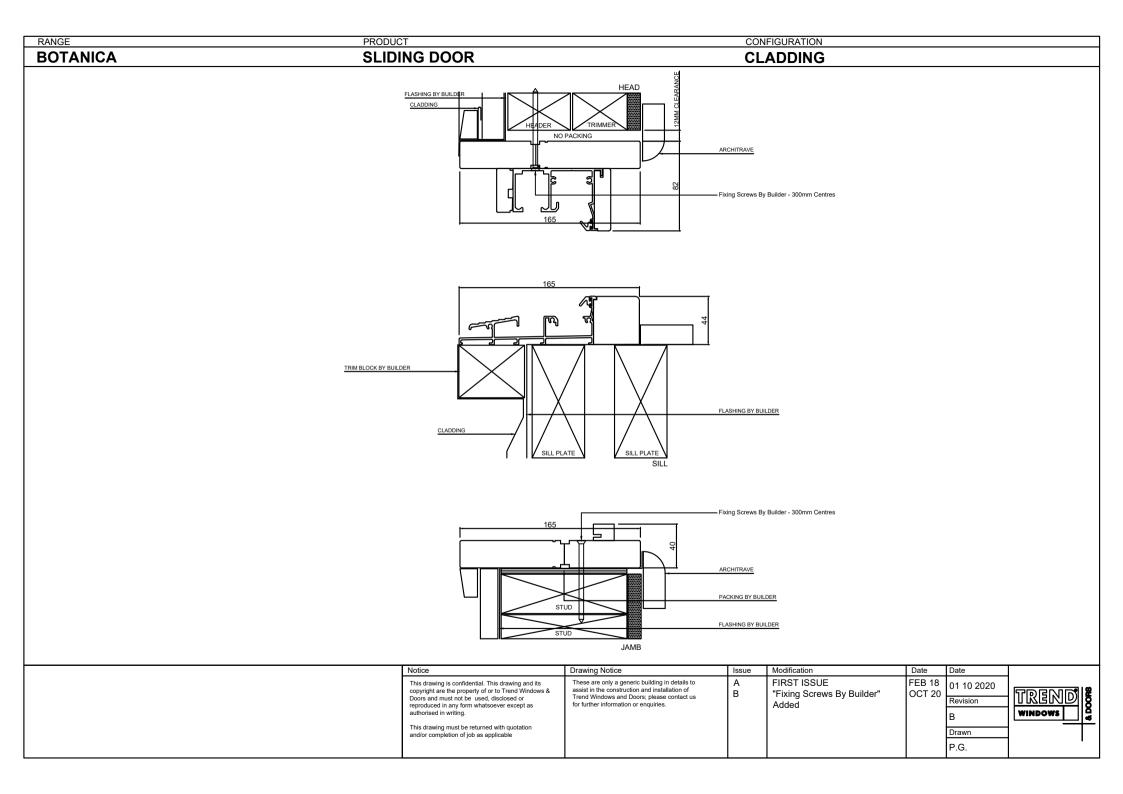

RANGE PRODUCT CONFIGURATION

BOTANICA BIFOLD DOOR 3 LITE

| Notice                                                                                                 | Drawing Notice                                                                                 | Issue | Modification | Date   | Date       | ·       |          |
|--------------------------------------------------------------------------------------------------------|------------------------------------------------------------------------------------------------|-------|--------------|--------|------------|---------|----------|
| This drawing is confidential. This drawing and its copyright are the property of or to Trend Windows & | These are only a generic building in details to assist in the construction and installation of | Α     | FIRST ISSUE  | FEB 18 | 12 02 2018 | TREND   |          |
| Doors and must not be used, disclosed or<br>reproduced in any form whatsoever except as                | Trend Windows and Doors; please contact us<br>for further information or enquiries.            |       |              |        | Revision   |         |          |
| authorised in writing.                                                                                 |                                                                                                |       |              |        | Α          | WINDOWS | <u>.</u> |
| This drawing must be returned with quotation<br>and/or completion of job as applicable                 |                                                                                                |       |              |        | Drawn      |         |          |
|                                                                                                        |                                                                                                |       |              |        | P.G.       | •       |          |