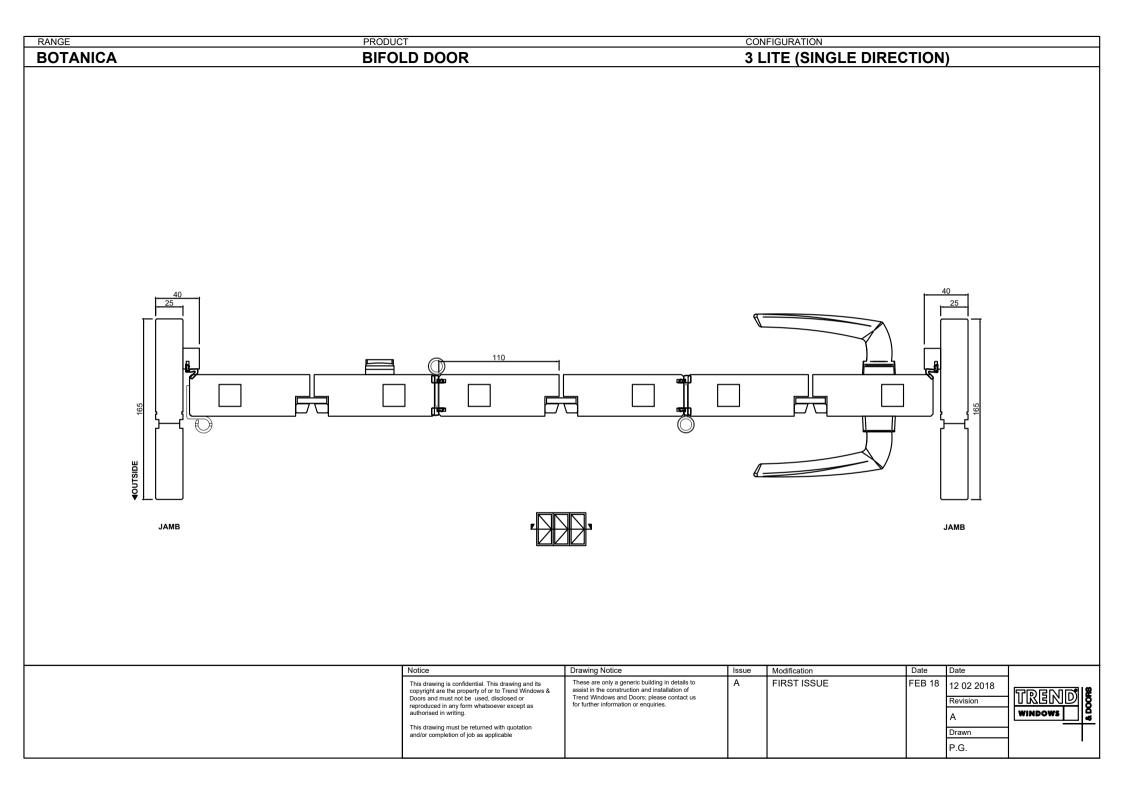

RANGE PRODUCT CONFIGURATION

BOTANICA BIFOLD DOOR 3 LITE

| Notice                                                                                                 | Drawing Notice                                                                                 | Issue | Modification | Date   | Date       | ·       |          |
|--------------------------------------------------------------------------------------------------------|------------------------------------------------------------------------------------------------|-------|--------------|--------|------------|---------|----------|
| This drawing is confidential. This drawing and its copyright are the property of or to Trend Windows & | These are only a generic building in details to assist in the construction and installation of | Α     | FIRST ISSUE  | FEB 18 | 12 02 2018 | TREND   |          |
| Doors and must not be used, disclosed or<br>reproduced in any form whatsoever except as                | Trend Windows and Doors; please contact us<br>for further information or enquiries.            |       |              |        | Revision   |         |          |
| authorised in writing.                                                                                 |                                                                                                |       |              |        | Α          | WINDOWS | <u>.</u> |
| This drawing must be returned with quotation<br>and/or completion of job as applicable                 |                                                                                                |       |              |        | Drawn      |         |          |
|                                                                                                        |                                                                                                |       |              |        | P.G.       | •       |          |