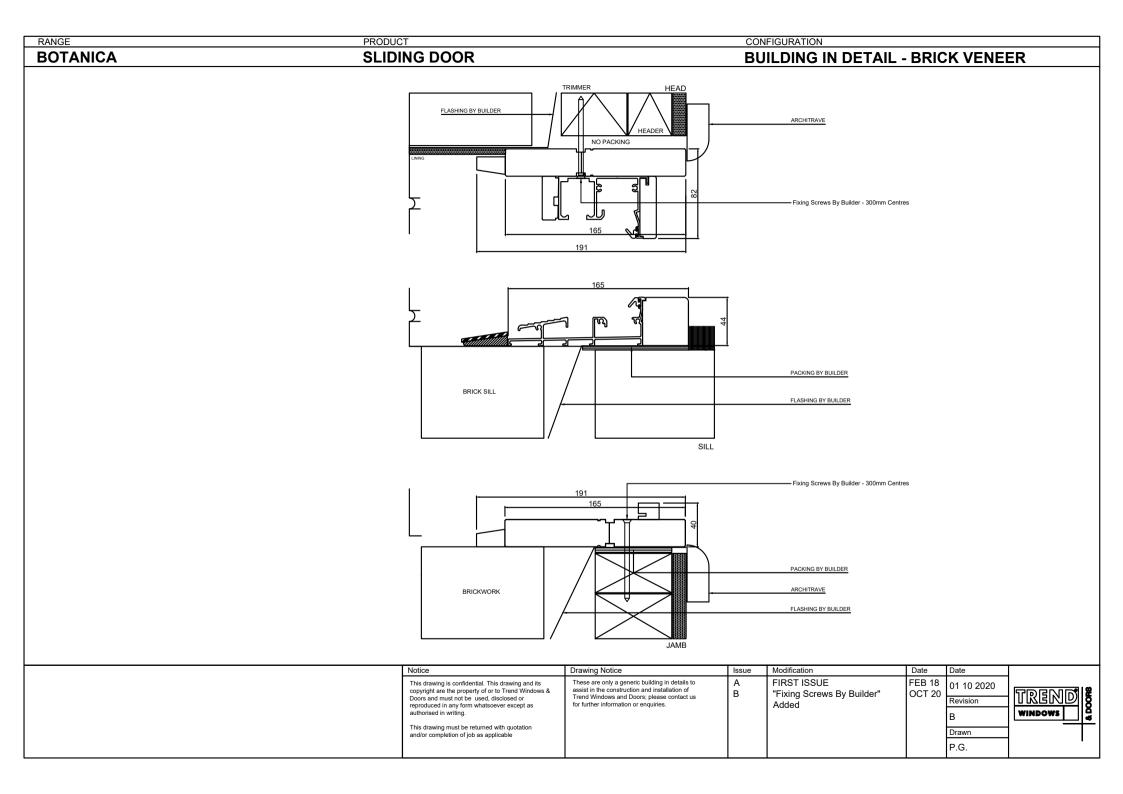

RANGE PRODUCT CONFIGURATION

BOTANICA BIFOLD DOOR 3 LITE

| Notice                                                                                                 | Drawing Notice                                                                                 | Issue | Modification | Date   | Date       | ·       |          |
|--------------------------------------------------------------------------------------------------------|------------------------------------------------------------------------------------------------|-------|--------------|--------|------------|---------|----------|
| This drawing is confidential. This drawing and its copyright are the property of or to Trend Windows & | These are only a generic building in details to assist in the construction and installation of | Α     | FIRST ISSUE  | FEB 18 | 12 02 2018 | TREND   |          |
| Doors and must not be used, disclosed or<br>reproduced in any form whatsoever except as                | Trend Windows and Doors; please contact us<br>for further information or enquiries.            |       |              |        | Revision   |         |          |
| authorised in writing.                                                                                 |                                                                                                |       |              |        | Α          | WINDOWS | <u>.</u> |
| This drawing must be returned with quotation<br>and/or completion of job as applicable                 |                                                                                                |       |              |        | Drawn      |         |          |
|                                                                                                        |                                                                                                |       |              |        | P.G.       | •       |          |