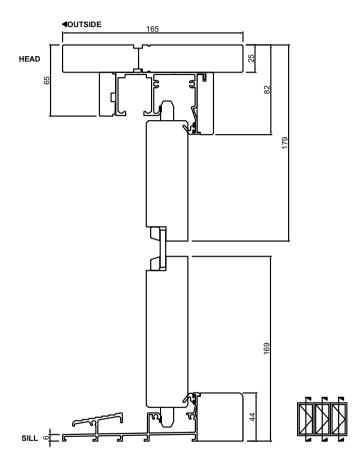

RANGE PRODUCT CONFIGURATION

BOTANICA BIFOLD DOOR 3 LITE

| Notice                                                                                                 | Drawing Notice                                                                                 | Issue | Modification | Date   | Date       | ·       |          |
|--------------------------------------------------------------------------------------------------------|------------------------------------------------------------------------------------------------|-------|--------------|--------|------------|---------|----------|
| This drawing is confidential. This drawing and its copyright are the property of or to Trend Windows & | These are only a generic building in details to assist in the construction and installation of | Α     | FIRST ISSUE  | FEB 18 | 12 02 2018 | TREND   |          |
| Doors and must not be used, disclosed or<br>reproduced in any form whatsoever except as                | Trend Windows and Doors; please contact us<br>for further information or enquiries.            |       |              |        | Revision   |         |          |
| authorised in writing.                                                                                 |                                                                                                |       |              |        | Α          | WINDOWS | <u>.</u> |
| This drawing must be returned with quotation<br>and/or completion of job as applicable                 |                                                                                                |       |              |        | Drawn      |         |          |
|                                                                                                        |                                                                                                |       |              |        | P.G.       | •       |          |