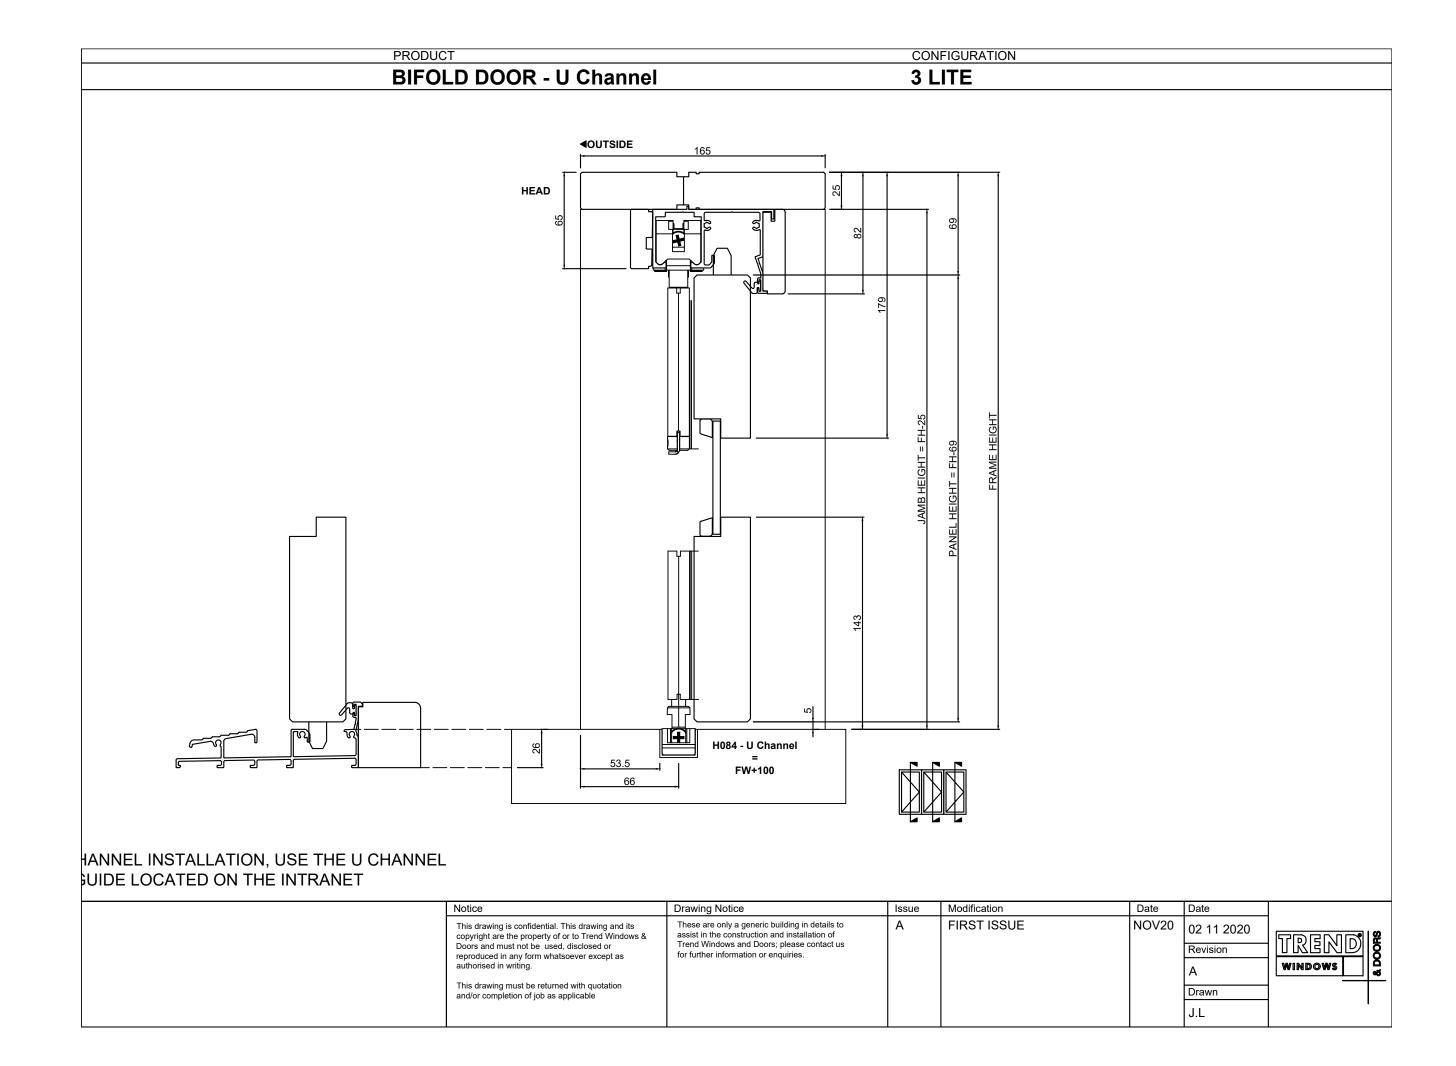

RANGE PRODUCT CONFIGURATION

BOTANICA BIFOLD DOOR 3 LITE

| Notice                                                                                                 | Drawing Notice                                                                                 | Issue | Modification | Date   | Date       | ·       |          |
|--------------------------------------------------------------------------------------------------------|------------------------------------------------------------------------------------------------|-------|--------------|--------|------------|---------|----------|
| This drawing is confidential. This drawing and its copyright are the property of or to Trend Windows & | These are only a generic building in details to assist in the construction and installation of | Α     | FIRST ISSUE  | FEB 18 | 12 02 2018 | TREND   |          |
| Doors and must not be used, disclosed or<br>reproduced in any form whatsoever except as                | Trend Windows and Doors; please contact us<br>for further information or enquiries.            |       |              |        | Revision   |         |          |
| authorised in writing.                                                                                 |                                                                                                |       |              |        | Α          | WINDOWS | <u>.</u> |
| This drawing must be returned with quotation<br>and/or completion of job as applicable                 |                                                                                                |       |              |        | Drawn      |         |          |
|                                                                                                        |                                                                                                |       |              |        | P.G.       | •       |          |