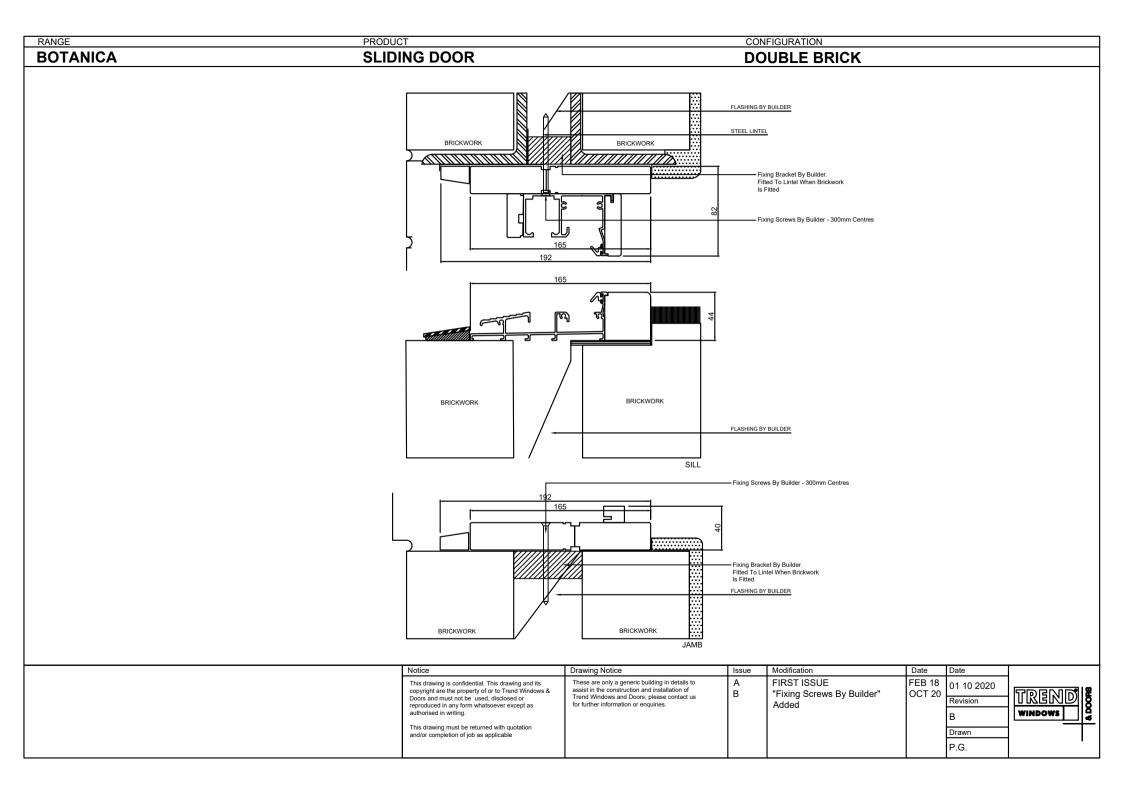

RANGE PRODUCT CONFIGURATION

BOTANICA BIFOLD DOOR 3 LITE

| Notice                                                                                                 | Drawing Notice                                                                                 | Issue | Modification | Date   | Date       | ·       |          |
|--------------------------------------------------------------------------------------------------------|------------------------------------------------------------------------------------------------|-------|--------------|--------|------------|---------|----------|
| This drawing is confidential. This drawing and its copyright are the property of or to Trend Windows & | These are only a generic building in details to assist in the construction and installation of | Α     | FIRST ISSUE  | FEB 18 | 12 02 2018 | TREND   |          |
| Doors and must not be used, disclosed or<br>reproduced in any form whatsoever except as                | Trend Windows and Doors; please contact us<br>for further information or enquiries.            |       |              |        | Revision   |         |          |
| authorised in writing.                                                                                 |                                                                                                |       |              |        | Α          | WINDOWS | <u>.</u> |
| This drawing must be returned with quotation<br>and/or completion of job as applicable                 |                                                                                                |       |              |        | Drawn      |         |          |
|                                                                                                        |                                                                                                |       |              |        | P.G.       | •       |          |