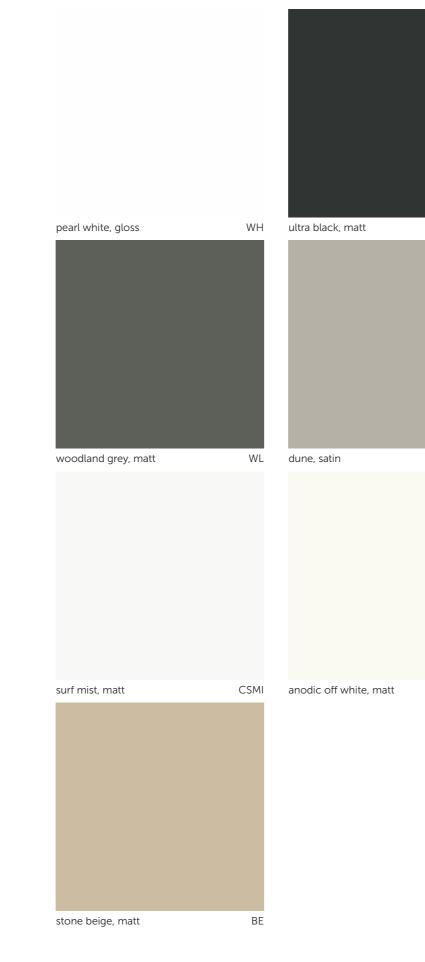

ces be liable for any injuries, expenses or other losses which may in any way be attributable to the use or adoption of such data and/or design details. Trend Windows and Doors reserves the right to alter or amend without prior notice data and design details specified herein. Due to limitations with the photographic and printing process, the colours depicted in this brochure may not reflect the actual colour. Always confirm your colour choice with the paint manufacturer's colour swatches or samples. When maintaining your paint finish refer to Trend Windows and Doors care and maintenance guidelines and follow the paint manufacturer's instructions. Reorder Code JWTNAT0286/0717. FSA/TWD0059

## STANDARD & DESIGNER colour range.







## **STANDARD** Monument Matt.





## STANDARD COLOURS.





## DESIGNER COLOURS.



paperbark, matt